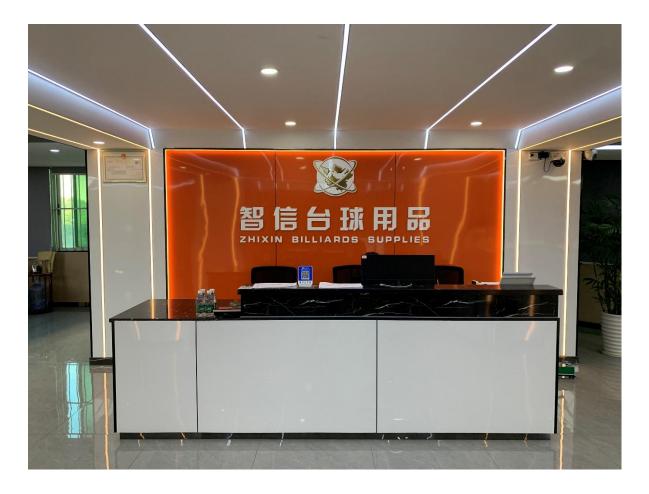

### Shenglizhe Pool Daliu Six-Piece Lamp/盛 利者中八大六片灯

Brand: Shenglizhe Product Dimensions : 2480 \* 1480 \* 92 mm Lamp Panel Dimensions : 400 \* 1200 mm Light Source Specifications: High-definition Eye-Caring LED \* 6 pieces Applicable Types: Pool Competitions / Billiard Clubs Retail Price: \$305.50 per unit Ex-work Wholesale Price: \$129.50 per unit Ex-work