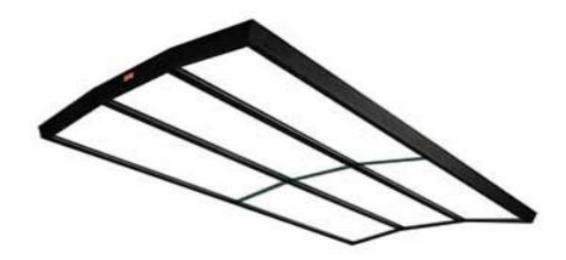

### Shenglizhe Pool Small Six-Piece Lamp/盛 利者中八小六片灯

Brand: Shenglizhe Product Dimensions : 1850 \* 850 \* 50 mm Lamp Panel Dimensions : 300 \* 600 mm Light Source Specifications: High-definition Eye-Caring LED \* 6 pieces Applicable Types: Pool Competitions / Billiard Clubs Retail Price: \$111.90 per unit Ex-work Wholesale Price: \$59.50 per unit Ex-work