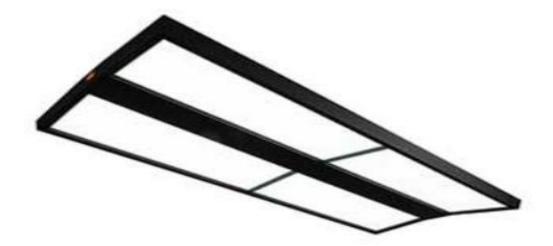

### Shenglizhe Pool Daliu Six-Piece Lamp/盛 利者中八大六片灯

Brand: Shenglizhe Product Dimensions : 2480 \* 1480 \* 92 mm Lamp Panel Dimensions : 400 \* 1200 mm Light Source Specifications: High-definition Eye-Caring LED \* 6 pieces Applicable Types: Pool Competitions / Billiard Clubs Retail Price: \$305.50 per unit Ex-work Wholesale Price: \$129.50 per unit Ex-work