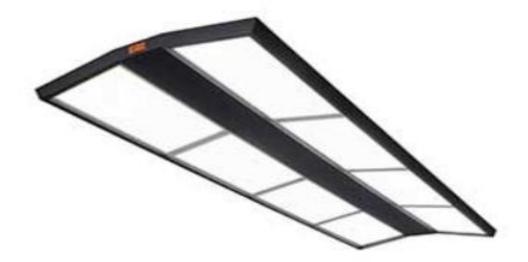

# Shenglizhe Pool Small Eight-Piece Lamp/ 盛利者中八小八片灯

Brand: Shenglizhe Product Dimensions : 2450 \* 850 \* 50 mm Lamp Panel Dimensions : 300 \* 600 mm Light Source Specifications: High-definition Eye-Caring LED \* 8 pieces Applicable Types: Pool Halls / Clubs / Lounges Retail Price: \$140.50 per unit Ex-work Wholesale Price: \$71.50 per unit Ex-work